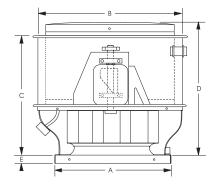

| SIZE     | DIMENSIONS (IN.) |        |        |        |       |        |        |                   |  |  |  |  |
|----------|------------------|--------|--------|--------|-------|--------|--------|-------------------|--|--|--|--|
|          | A                | В      | С      | D      | E     | F      | G      | SHIP WT.<br>(LBS) |  |  |  |  |
| 8        | 16 1/2           | 24     | 24     | 27     | I 3/4 | 11 3/4 | 14 3/4 | 69                |  |  |  |  |
| 10       | 16 1/2           | 27     | 26     | 29     | I 3/4 | 11 3/4 | 14 3/4 | 69                |  |  |  |  |
| 12/15/16 | 24               | 31 1/2 | 26     | 28 3/4 | 2 1/2 | 19 1/4 | 22 1/4 | 93                |  |  |  |  |
| 18/20    | 29 1/2           | 37 3/4 | 28 1/2 | 31 3/4 | 2 1/2 | 24 3/4 | 27 3/4 | 120               |  |  |  |  |
| 24       | 35 1/2           | 47 1/4 | 31 1/2 | 41     | 2 1/2 | 30 3/4 | 33 3/4 | 245               |  |  |  |  |

- A Inside dimension of square curb cap.
- B Outside diameter of unit.
- C Height of exhaust opening above curb cap.
- D Height of unit above top of curb.
- E Depth of curb mounting flange.
- F Recommended roof opening.
  - (Inside dimension of factory built prefab curb).
- G Outside dimension of factory built prefab curb.