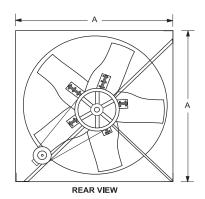

| SIZE | A SQ.         | B<br>EXHAUST | APPROX<br>WT. | MAX<br>MO-<br>TOR | MATERIAL GAUGE OR THICKNESS |       |                  |        |               |  |  |  |
|------|---------------|--------------|---------------|-------------------|-----------------------------|-------|------------------|--------|---------------|--|--|--|
|      | O.D.<br>PANEL |              |               |                   | SHAFT                       | PANEL | SUPPORT<br>FRAME | BLADES | HUB<br>SPIDER |  |  |  |
| 20   | 24            | 15           | 85            | 56H               | 3/4                         | 18    | 16               | 18     | 14            |  |  |  |
| 24   | 30            | 15           | 90            | 145T              | I                           | 16    |                  |        | 10            |  |  |  |
| 30   | 36            | 15           | 100           | 145T              |                             |       |                  | 16     | 10            |  |  |  |
| 36   | 42            | 15           | 105           | 145T              |                             |       | 12               |        | 7             |  |  |  |
| 42   | 48            | 16           | 110           | 145T              |                             |       |                  | 1.4    | 7             |  |  |  |
| 48   | 54            | 16           | 125           | 145T              |                             |       |                  | 14     | 7             |  |  |  |

## **CONSTRUCTION AND MATERIAL SPECIFICATION - LEVEL I**

Fan panel, support frame, motor & bearing mounts - all welded G90 galvanized steel.

Fan Blades - Die formed G90 galvanized, bolted to hub.

**Hub** - Die formed steel, epoxy coated, keyed to shaft.