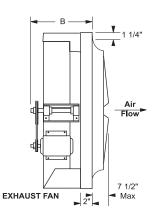

| SIZE | A SQ.         | B<br>EXHAUST | APPROX<br>WT. | MAX<br>MO-<br>TOR | MATERIAL GAUGE OR THICKNESS |       |                  |        |               |  |  |  |
|------|---------------|--------------|---------------|-------------------|-----------------------------|-------|------------------|--------|---------------|--|--|--|
|      | O.D.<br>PANEL |              |               |                   | SHAFT                       | PANEL | SUPPORT<br>FRAME | BLADES | HUB<br>SPIDER |  |  |  |
| 20   | 24            | 15           | 85            | 56H               | 3/4                         | 18    | 16               | 18     | 14            |  |  |  |
| 24   | 30            | 15           | 90            | 145T              | I                           | 16    |                  |        | 10            |  |  |  |
| 30   | 36            | 15           | 100           | 145T              |                             |       |                  | 16     | 10            |  |  |  |
| 36   | 42            | 15           | 105           | 145T              |                             |       | 12               |        | 7             |  |  |  |
| 42   | 48            | 16           | 110           | 145T              |                             |       |                  | 1.4    | 7             |  |  |  |
| 48   | 54            | 16           | 125           | 145T              |                             |       |                  | 14     | 7             |  |  |  |

## **CONSTRUCTION AND MATERIAL SPECIFICATION - LEVEL I**

Fan panel, support frame, motor & bearing mounts - all welded G90 galvanized steel.

Fan Blades - Die formed G90 galvanized, bolted to hub.

**Hub** - Die formed steel, epoxy coated, keyed to shaft.

Bearings - Air handling, self aligning, cast iron pillow block with grease fittings, L50 = 200,000 hours average life.

**Shaft** - Turned, ground and polished, keyed to propeller hub and sheave. **Drives** - Cast iron, 150% S.F., single groove and adjustable thru 3HP, keyed to motor and fan shaft.