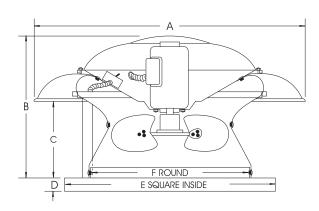

|      |    |    | DI      |   | AVG |              |                     |                          |                           |  |
|------|----|----|---------|---|-----|--------------|---------------------|--------------------------|---------------------------|--|
| SIZE | А  | В  | B C D E |   | E   | ORIFICE<br>F | DAMPER<br>O.D.<br>G | RECOMMENDED<br>CURB O.D. | SHIPPING<br>WT.<br>(LBS.) |  |
| 100A | 21 | 13 | 7       | 2 | 20  | 12 3/4       | 14                  | 18 1/2                   | 25                        |  |
| 120A | 28 | 16 | 8       | 3 | 24  | 15 3/4       | 18                  | 22 1/2                   | 42                        |  |
| 121A | 28 | 16 | 8       | 3 | 24  | 15 3/4       | 18                  | 22 1/2                   | 42                        |  |
| 160A | 32 | 18 | 8 1/2   | 3 | 28  | 19 3/4       | 22                  | 26 1/2                   | 55                        |  |
| 161A | 32 | 18 | 8 1/2   | 3 | 28  | 19 3/4       | 22                  | 26 1/2                   | 55                        |  |